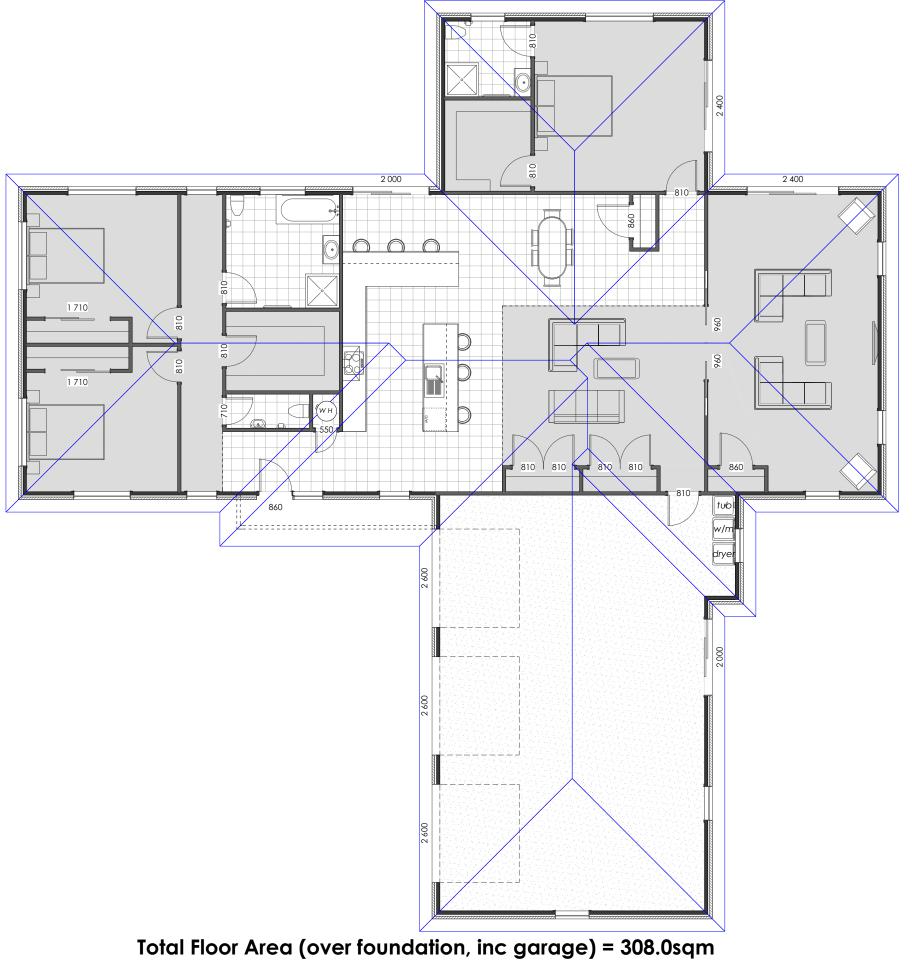

Client Details : The Kereone Address: Lot 0, 0 Somewhere Road Somewhere

| 222 ez                                                                                                                                                                                    | Drawn:     | Bru Goldfinch | Drawing Title: Scheme Plan                           |                    |
|-------------------------------------------------------------------------------------------------------------------------------------------------------------------------------------------|------------|---------------|------------------------------------------------------|--------------------|
| 7070                                                                                                                                                                                      | Windzone:  | TBA           | Drawing Number:                                      | Scale:             |
| Homes<br>by Nest                                                                                                                                                                          | Plot Date: | 09/05/2024    | Rev 1                                                | 1:100              |
| Premium Service   Personalised Solutions   Fair Price                                                                                                                                     |            |               | Homes By Nest V                                      | www.homesbynest.nz |
| COPYRIGHT: This plan remains the property of Homes By Nest and is rovided for the use as described above and may not be used or reproduced in whole or in part without written permission |            |               | email: bru@homesbynest<br>Phone mobile: 021 215 8368 |                    |